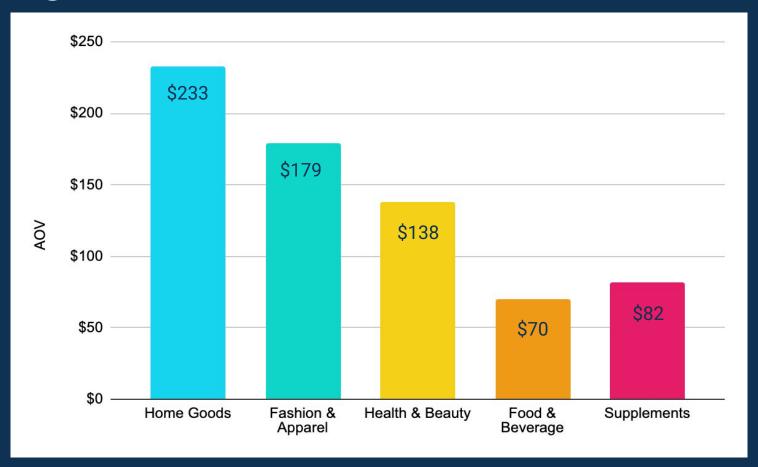

2024

How did you stack up against industry peers?

#### Introduction

A question we often get is "how do my metrics compare against industry peers?" We'll share the most requested metrics of 2024 by industry. \*Data derived from a sampling of Decile clients.

#### We'll explore:

- Average Order Value (AOV)
- Revenue per Customer
- New/Returning Customers
- Purchase Frequency

- Repurchase Rate
- Retention Rate
- LTV:CAC Ratio
- First Order Payback Rate



Home Goods



Fashion & Apparel



Health & Beauty



Food & Beverage



Supplements

# **Average Order Value**



# Revenue per Customer



# **New / Returning Customers**



# **Purchase Frequency**



### **Repurchase Rate**

\*Based on a 6 month post-purchase window



#### **Retention Rate**



### LTV:CAC Ratio



# First Order Payback Rate



# decile

To learn more about Decile, or to schedule a demo, visit us at decile.com.