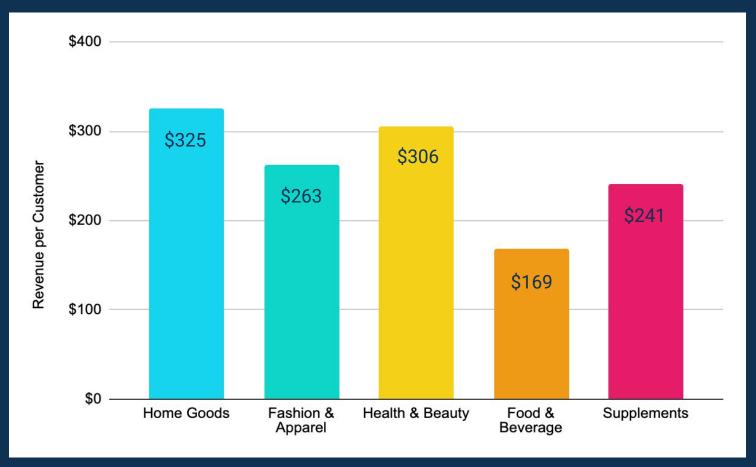

2024

How did you stack up against industry peers?

#### Introduction

A question we often get is "how do my metrics compare against industry peers?" We'll share the most requested metrics of 2024 by industry. \*Data derived from a sampling of Decile clients.

#### We'll explore:

- Average Order Value (AOV)
- Revenue per Customer
- New/Returning Customers
- Purchase Frequency

- Repurchase Rate
- Retention Rate
- LTV:CAC Ratio
- First Order Payback Rate



Home Goods



Fashion & Apparel



Health & Beauty



Food & Beverage



Supplements

# **Average Order Value**



# Revenue per Customer



# **New / Returning Customers**



# **Purchase Frequency**



### **Repurchase Rate**

\*Based on a 6 month post-purchase window



#### **Retention Rate**



### LTV:CAC Ratio



# First Order Payback Rate



# decile

To learn more about Decile, or to schedule a demo, visit us at decile.com.