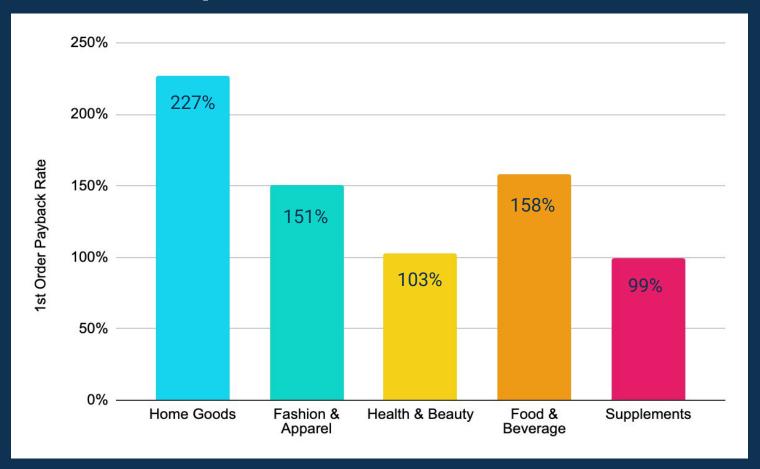

d you stack up against industry peers?

#### Introduction

A question we often get is "how do my metrics compare against industry peers?" We'll share the most requested metrics of 2024 by industry. \*Data derived from a sampling of Decile clients.

#### We'll explore:

- Average Order Value (AOV)
- Revenue per Customer
- New/Returning Customers
- Purchase Frequency

- Repurchase Rate
- Retention Rate
- LTV:CAC Ratio
- First Order Payback Rate



Home Goods



Fashion & Apparel



Health & Beauty



Food & Beverage



Supplements

# **Average Order Value**



# Revenue per Customer



# **New / Returning Customers**



# **Purchase Frequency**



### **Repurchase Rate**

\*Based on a 6 month post-purchase window



#### **Retention Rate**



### LTV:CAC Ratio



# First Order Payback Rate



# decile

To learn more about Decile, or to schedule a demo, visit us at decile.com.