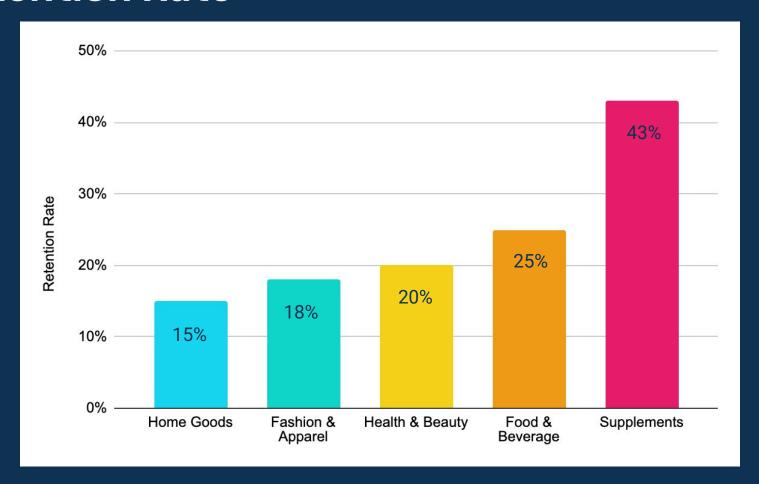

2024

How did you stack up against industry peers?

#### Introduction

A question we often get is "how do my metrics compare against industry peers?" We'll share the most requested metrics of 2024 by industry. \*Data derived from a sampling of Decile clients.

#### We'll explore:

- Average Order Value (AOV)
- Revenue per Customer
- New/Returning Customers
- Purchase Frequency

- Repurchase Rate
- Retention Rate
- LTV:CAC Ratio
- First Order Payback Rate



Home Goods



Fashion & Apparel



Health & Beauty



Food & Beverage



Supplements

# **Average Order Value**



# Revenue per Customer



# **New / Returning Customers**



# **Purchase Frequency**



### **Repurchase Rate**

\*Based on a 6 month post-purchase window



#### **Retention Rate**



### LTV:CAC Ratio



# First Order Payback Rate



# decile

To learn more about Decile, or to schedule a demo, visit us at decile.com.