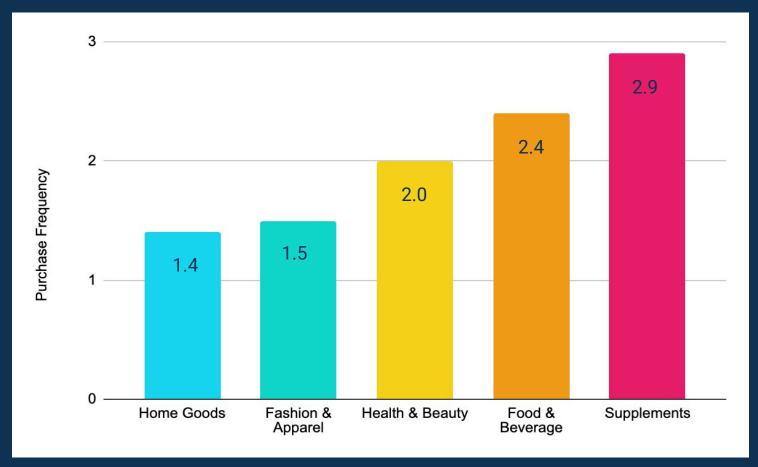

2024

How did you stack up against industry peers?

#### Introduction

A question we often get is "how do my metrics compare against industry peers?" We'll share the most requested metrics of 2024 by industry. \*Data derived from a sampling of Decile clients.

#### We'll explore:

- Average Order Value (AOV)
- Revenue per Customer
- New/Returning Customers
- Purchase Frequency

- Repurchase Rate
- Retention Rate
- LTV:CAC Ratio
- First Order Payback Rate



Home Goods



Fashion & Apparel



Health & Beauty



Food & Beverage



Supplements

# **Average Order Value**



# Revenue per Customer



# **New / Returning Customers**



# **Purchase Frequency**



### **Repurchase Rate**

\*Based on a 6 month post-purchase window



#### **Retention Rate**



### LTV:CAC Ratio



# First Order Payback Rate



# decile

To learn more about Decile, or to schedule a demo, visit us at decile.com.