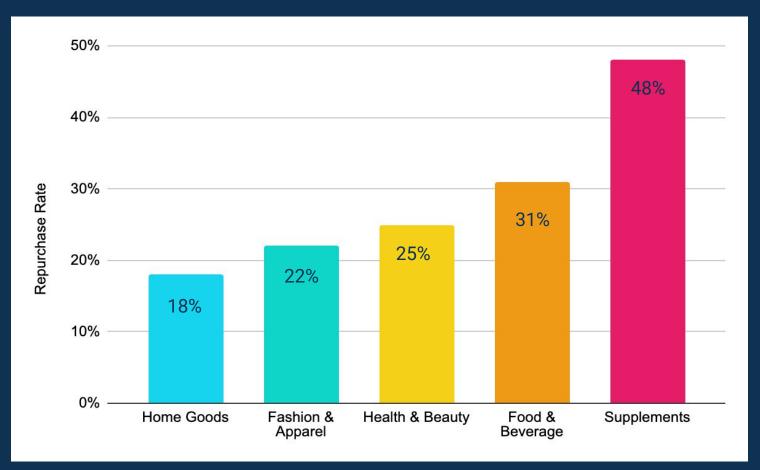

2024

How did you stack up against industry peers?

#### Introduction

A question we often get is "how do my metrics compare against industry peers?" We'll share the most requested metrics of 2024 by industry. \*Data derived from a sampling of Decile clients.

#### We'll explore:

- Average Order Value (AOV)
- Revenue per Customer
- New/Returning Customers
- Purchase Frequency

- Repurchase Rate
- Retention Rate
- LTV:CAC Ratio
- First Order Payback Rate



Home Goods



Fashion & Apparel



Health & Beauty



Food & Beverage



Supplements

# **Average Order Value**



# Revenue per Customer



# **New / Returning Customers**



# **Purchase Frequency**



### **Repurchase Rate**

\*Based on a 6 month post-purchase window



#### **Retention Rate**



### LTV:CAC Ratio



# First Order Payback Rate



# decile

To learn more about Decile, or to schedule a demo, visit us at decile.com.