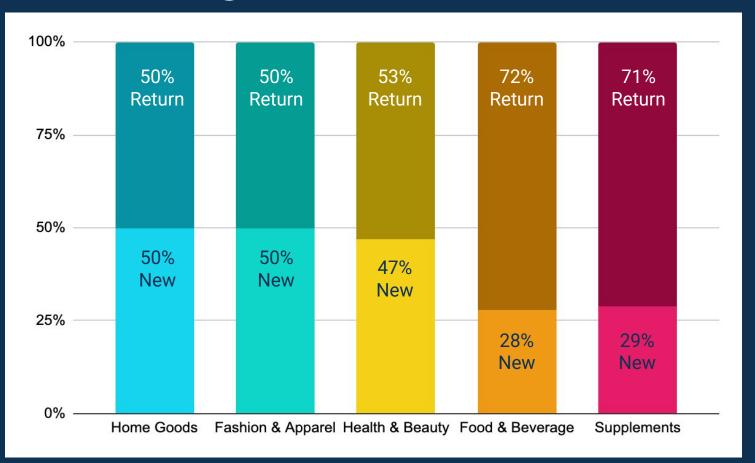

2024

How did you stack up against industry peers?

#### Introduction

A question we often get is "how do my metrics compare against industry peers?" We'll share the most requested metrics of 2024 by industry. \*Data derived from a sampling of Decile clients.

#### We'll explore:

- Average Order Value (AOV)
- Revenue per Customer
- New/Returning Customers
- Purchase Frequency

- Repurchase Rate
- Retention Rate
- LTV:CAC Ratio
- First Order Payback Rate



Home Goods



Fashion & Apparel



Health & Beauty



Food & Beverage



Supplements

# **Average Order Value**



# Revenue per Customer



# **New / Returning Customers**



# **Purchase Frequency**



### **Repurchase Rate**

\*Based on a 6 month post-purchase window



#### **Retention Rate**



### LTV:CAC Ratio



# First Order Payback Rate



# decile

To learn more about Decile, or to schedule a demo, visit us at decile.com.