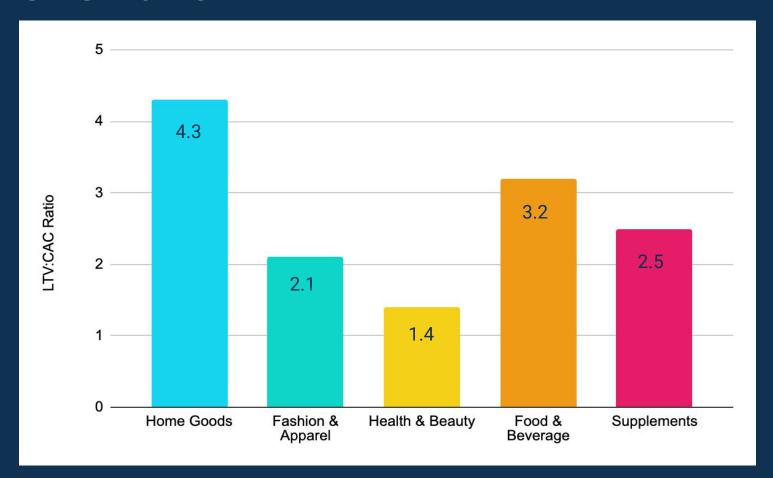

2024

How did you stack up against industry peers?

#### Introduction

A question we often get is "how do my metrics compare against industry peers?" We'll share the most requested metrics of 2024 by industry. \*Data derived from a sampling of Decile clients.

#### We'll explore:

- Average Order Value (AOV)
- Revenue per Customer
- New/Returning Customers
- Purchase Frequency

- Repurchase Rate
- Retention Rate
- LTV:CAC Ratio
- First Order Payback Rate



Home Goods



Fashion & Apparel



Health & Beauty



Food & Beverage



Supplements

# **Average Order Value**



# Revenue per Customer



# **New / Returning Customers**



# **Purchase Frequency**



### **Repurchase Rate**

\*Based on a 6 month post-purchase window



#### **Retention Rate**



### LTV:CAC Ratio



# First Order Payback Rate



# decile

To learn more about Decile, or to schedule a demo, visit us at decile.com.